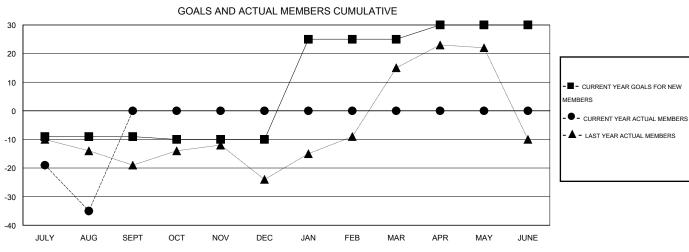

## **LOCATION WASHINGTON**

 $\mathsf{GMT}\;\mathsf{CA}\;2$ 

| Clubs         |                  |                   |                  |                  | Members               |                    |                                     |                    |                  |
|---------------|------------------|-------------------|------------------|------------------|-----------------------|--------------------|-------------------------------------|--------------------|------------------|
|               | RESUL            | LTS FOR 2015-2016 | <b>i</b>         |                  | RESULTS FOR 2015-2016 |                    |                                     |                    |                  |
| QUARTER       | NEW CLUB<br>GOAL | NEW CLUBS         | DROPPED<br>CLUBS | NET<br>GAIN/LOSS | QUARTER               | NEW MEMBER<br>GOAL | CHARTER AND<br>NEW MEMBERS<br>ADDED | DROPPED<br>MEMBERS | NET<br>GAIN/LOSS |
| JULY/AUG/SEPT | 0                | 0                 | 0                | 0                | JULY/AUG/SEPT         | -9                 | 8                                   | 43                 | -35              |
| OCT/NOV/DEC   | 0                | 0                 | 0                | 0                | OCT/NOV/DEC           | -1                 | 0                                   | 0                  | 0                |
| JAN/FEB/MAR   | 1                | 0                 | 0                | 0                | JAN/FEB/MAR           | 35                 | 0                                   | 0                  | 0                |
| APR/MAY/JUNE  | 0                | 0                 | 0                | 0                | APR/MAY/JUNE          | 5                  | 0                                   | 0                  | 0                |